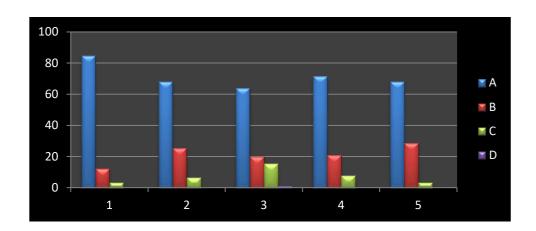

# **Tabular Analysis of Employer Feedback Response (All Subjects):**

|                |                                                                 | Opinio         | Opinions of Answer in Percentage |                   |                         |              |  |
|----------------|-----------------------------------------------------------------|----------------|----------------------------------|-------------------|-------------------------|--------------|--|
| Sr. No         | Nature of Question                                              | A<br>Very Good | <b>B</b><br>Good                 | C<br>Satisfactory | D<br>Unsatisf<br>actory | % of Opinion |  |
| 1              | Curriculum relevant for employability                           | 84.62          | 12.09                            | 3.3               | 0                       | 96.71        |  |
| 2              | Curriculum effective in developing innovative thinking          | 68.14          | 25.28                            | 6.6               | 0                       | 93.42        |  |
| 3              | Syllabus effective in developing skill oriented human resources | 63.74          | 19.79                            | 15.39             | 1.1                     | 83.53        |  |
| 4              | Current syllabus is need based                                  | 71.43          | 20.88                            | 7.7               | 0                       | 92.31        |  |
| 5              | Effectiveness of curriculum for development of entrepreneurship | 68.14          | 28.58                            | 3.3               | 0                       | 96.72        |  |
| 6              | Suggestions                                                     |                | Recorded                         |                   |                         |              |  |
| Average Rating |                                                                 |                |                                  |                   |                         | 92.54        |  |

## **Graphical Analysis of Employer Feedback Response (All Subjects):**

Average Rating of Employer Feedback Response in percentage (All Subjects): 92.54~%