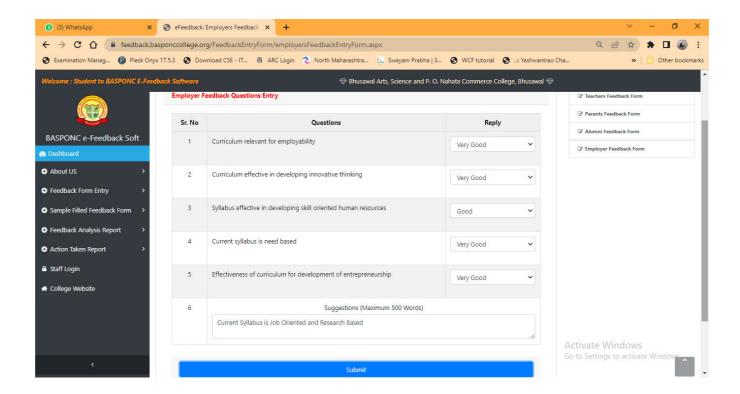

#### **Online Fill Form**

# **Tabular Analysis of Employer Feedback Response (All Subjects):**

|                |                                                                 | Opinio         | Opinions of Answer in Percentage |                   |                         |              |  |
|----------------|-----------------------------------------------------------------|----------------|----------------------------------|-------------------|-------------------------|--------------|--|
| Sr. No         | Nature of Question                                              | A<br>Very Good | <b>B</b><br>Good                 | C<br>Satisfactory | D<br>Unsatisf<br>actory | % of Opinion |  |
| 1              | Curriculum relevant for employability                           | 84.62          | 12.09                            | 3.3               | 0                       | 96.71        |  |
| 2              | Curriculum effective in developing innovative thinking          | 68.14          | 25.28                            | 6.6               | 0                       | 93.42        |  |
| 3              | Syllabus effective in developing skill oriented human resources | 63.74          | 19.79                            | 15.39             | 1.1                     | 83.53        |  |
| 4              | Current syllabus is need based                                  | 71.43          | 20.88                            | 7.7               | 0                       | 92.31        |  |
| 5              | Effectiveness of curriculum for development of entrepreneurship | 68.14          | 28.58                            | 3.3               | 0                       | 96.72        |  |
| 6              | Suggestions                                                     |                | Recorded                         |                   |                         |              |  |
| Average Rating |                                                                 |                |                                  |                   |                         | 92.54        |  |